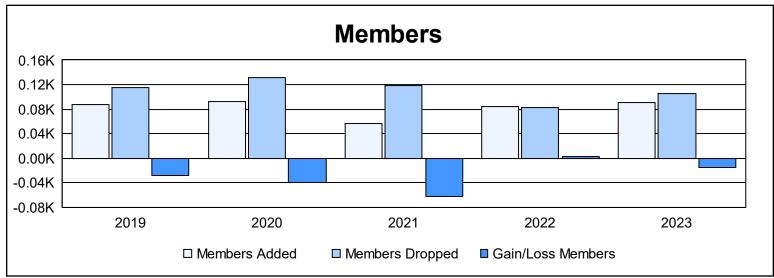

District 6 W As of June 2023 Cumulative

| Year      | New<br>Clubs | Dropped<br>Clubs | Gain/<br>Loss<br>Clubs | New<br>Members | Charter<br>Members | Reinstate<br>Members | Transfer<br>Members | Total<br>Member<br>Added | Total<br>Members<br>Dropped | Gain/<br>Loss<br>Members |
|-----------|--------------|------------------|------------------------|----------------|--------------------|----------------------|---------------------|--------------------------|-----------------------------|--------------------------|
| 2018-2019 | 0            | 0                | 0                      | 72             | 0                  | 10                   | 5                   | 87                       | 115                         | -28                      |
| 2019-2020 | 0            | 1                | -1                     | 80             | 0                  | 8                    | 5                   | 93                       | 132                         | -39                      |
| 2020-2021 | 0            | 0                | 0                      | 50             | 0                  | 4                    | 2                   | 56                       | 119                         | -63                      |
| 2021-2022 | 0            | 0                | 0                      | 76             | 0                  | 4                    | 4                   | 84                       | 82                          | 2                        |
| 2022-2023 | 0            | 0                | 0                      | 80             | 0                  | 5                    | 6                   | 91                       | 106                         | -15                      |
| Average   | 0            | 0                | 0                      | 72             | 0                  | 6                    | 4                   | 82                       | 111                         | -29                      |