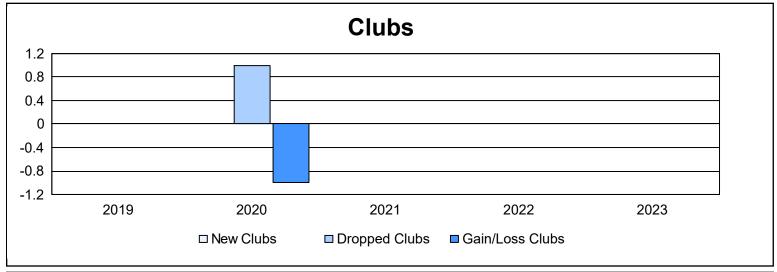

District 6 W As of June 2023 Cumulative

| Year      | New<br>Clubs | Dropped<br>Clubs | Gain/<br>Loss<br>Clubs | New<br>Members | Charter<br>Members | Reinstate<br>Members | Transfer<br>Members | Total<br>Member<br>Added | Total<br>Members<br>Dropped | Gain/<br>Loss<br>Members |
|-----------|--------------|------------------|------------------------|----------------|--------------------|----------------------|---------------------|--------------------------|-----------------------------|--------------------------|
| 2018-2019 | 0            | 0                | 0                      | 72             | 0                  | 10                   | 5                   | 87                       | 115                         | -28                      |
| 2019-2020 | 0            | 1                | -1                     | 80             | 0                  | 8                    | 5                   | 93                       | 132                         | -39                      |
| 2020-2021 | 0            | 0                | 0                      | 50             | 0                  | 4                    | 2                   | 56                       | 119                         | -63                      |
| 2021-2022 | 0            | 0                | 0                      | 76             | 0                  | 4                    | 4                   | 84                       | 82                          | 2                        |
| 2022-2023 | 0            | 0                | 0                      | 80             | 0                  | 5                    | 6                   | 91                       | 106                         | -15                      |
| Average   | 0            | 0                | 0                      | 72             | 0                  | 6                    | 4                   | 82                       | 111                         | -29                      |